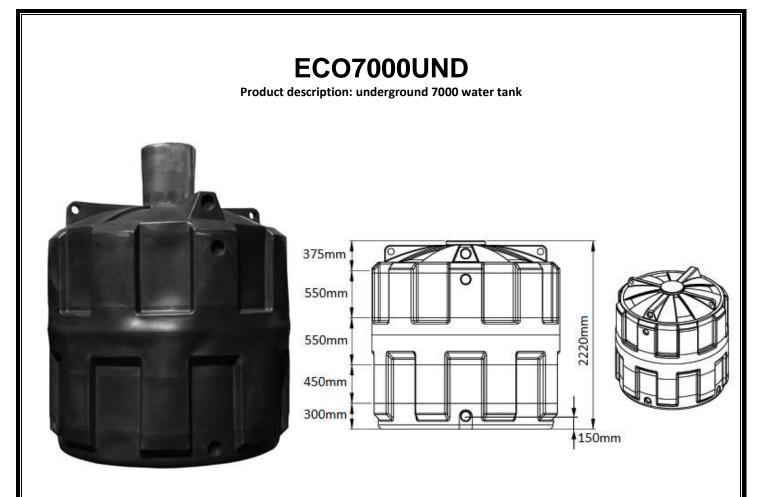

| Product Information |          |                |        |                                                 |
|---------------------|----------|----------------|--------|-------------------------------------------------|
| Height              | Diameter | Access         | Weight | Outlet                                          |
| 2200mm              | 2150mm   | 455mm aperture | 240kg  | Multiple outlet positions to take up to 4" pipe |

Sizes approximate, owing to shrinkage